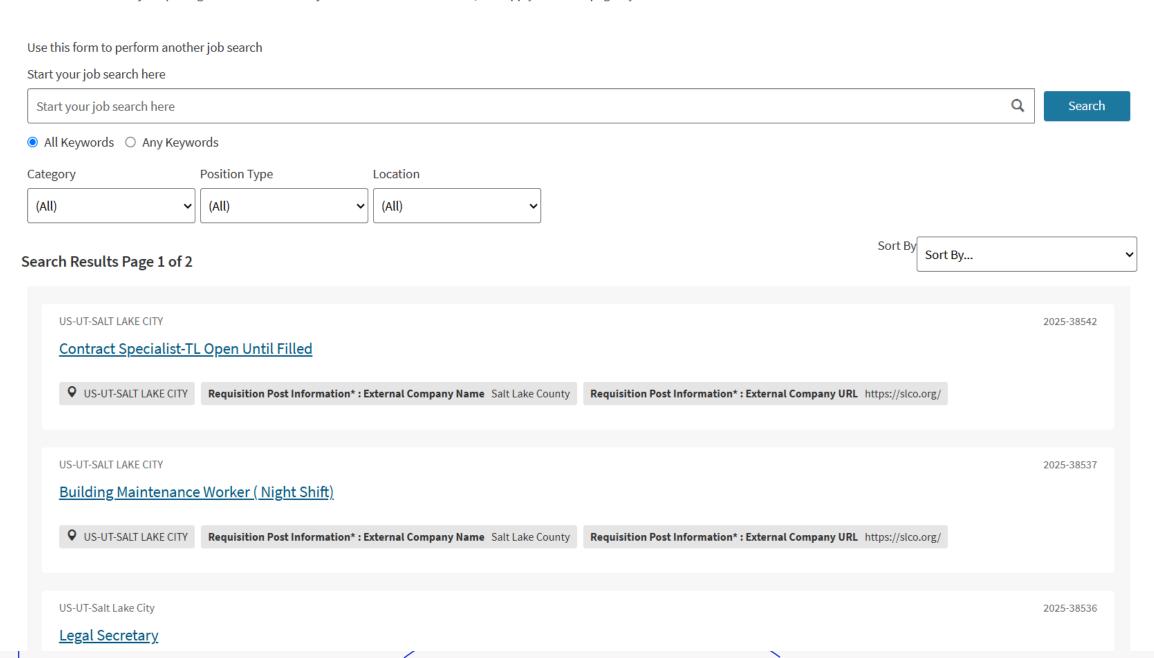

You can view all open positions or use the following search form to find jobs that suit your specific career interests.

Current SLCO employees can apply for internal positions here: Employee Internal Site.

### **Job Listings**

Here are our current job openings. Please click on the job title for more information, and apply from that page if you are interested.

## Jobs

<u>✓ Welcome page</u>

Returning Candidate? Log back in!

Apply for this job online

Email this job to a friend

Share on your newsfeed