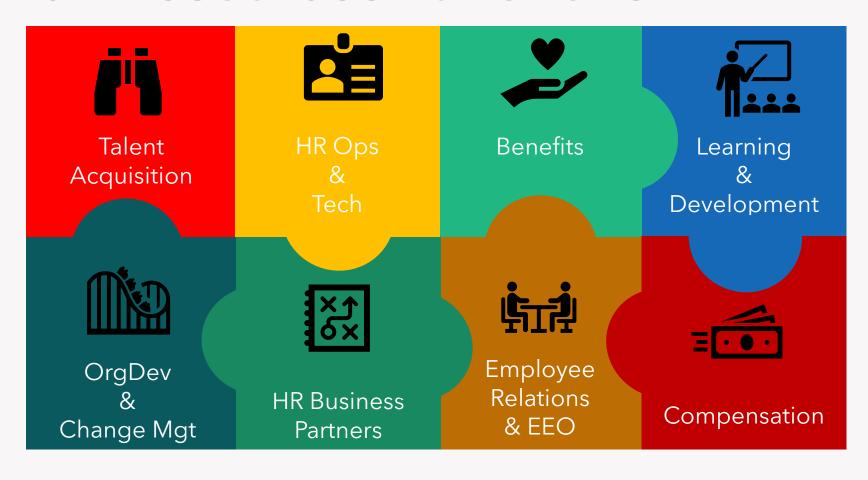

# SALT LAKE COUNTY

## HUMAN RESOURCES

Kenny Roberts, Talent Acquisition Manager

March 26, 2025

### Human Resources

### **MISSION**



### **VISION**



### **Human Resources Functions**



## Major Initiatives

- Design and deliver enhanced leadership training
- •Implement a pay-for-performance system designed to incentivize high performing employees
- Market pricing for 1/3 of county jobs
- Pay Equity Project Acquire & implement software
- •People Success!

2024

GENERATIONS PRESENT

9.5

**AVERAGE YEARS OF SERVICE** 

24+

PROFESSIONS REPRESENTED

35,752

**JOB APPLICANTS** 

3060

**NEW HIRES** 

8156



## Our Workforce at a glance



## TYPES OF COUNTY POSITIONS

## Regular Merit

- Permanent assignment
  Full-Time & Part-Time
- Must go through a competitive selection process
- Full Benefits with defined pension

### Time~Limited

- Six month to three-year assignment
- Project based work
- Full Benefits and a contribution retirement plan

## Temporary

- Short-term as