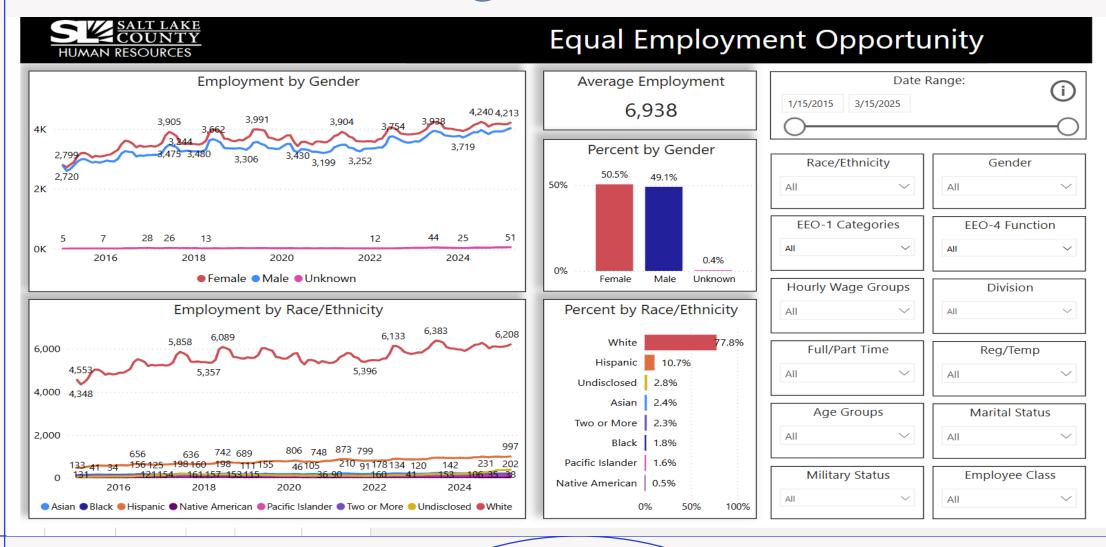

# SALT LAKE COUNTY

## HUMAN RESOURCES

Kenny Roberts, Talent Acquisition Manager

March 26, 2025

### Human Resources

### **MISSION**



### **VISION**



### **Human Resources Functions**



## Major Initiatives

- Design and deliver enhanced leadership training
- •Implement a pay-for-performance system designed to incentivize high performing employees
- Market pricing for 1/3 of county jobs
- Pay Equity Project Acquire & implement software
- •People Success!

2024

GENERATIONS PRESENT

9.5

**AVERAGE YEARS OF SERVICE** 

24+

PROFESSIONS REPRESENTED

35,752

**JOB APPLICANTS** 

3060

**NEW HIRES** 

8156



## Our Workforce at a glance



## TYPES OF COUNTY POSITIONS

## Regular Merit

- Permanent assignment
  Full-Time & Part-Time
- Must go through a competitive selection process
- Full Benefits with defined pension

### Time~Limited

- Six month to three-year assignment
- Project based work
- Full Benefits and a contribution retirement plan

## Temporary

- Short-term assignment
- Hours worked do not exceed 1040 hours in FY
- No benefits unless hours exceed 30+ per week

Other opportunities: Internships, Fellowships, Contractors & Volunteers

## WE HAVE A MERIT SYSTEM

- We recruit and hire employees based on merit or ability to perform the job.
- The process is fair and equitable, so everyone has an opportunity to compete for a position.
- We conduct several types of exams to find the most qualified candidates.
- The "