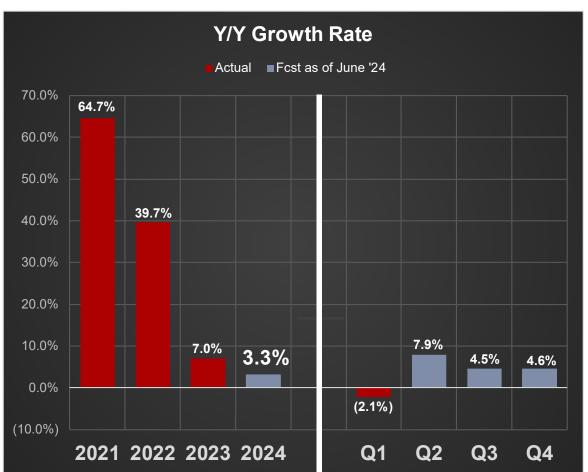

## **Transportation Sales Tax**

(20% of 0.25% tax to Transportation Fund)

\* Normalized for comparison purposes by multiplying the County's revenue by 20% prior to 3Q 2019, to match the current ongoing allocation %. Tax began 4Q 2018 at 100%.