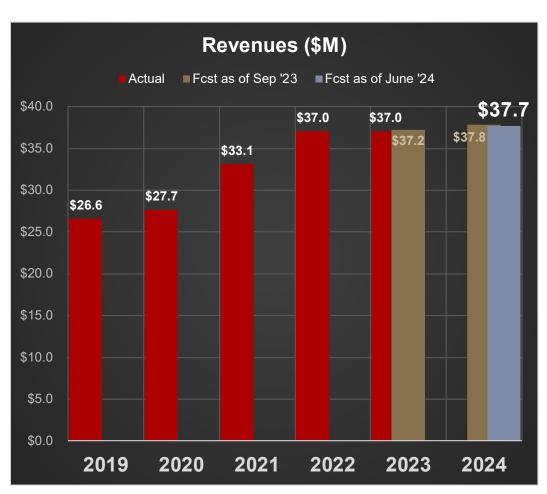

# **SALES TAX PROJECTIONS**

## 2024 Sales Tax Revenue

- Projected based on local and national economic indicators, including
  - Wage and employment growth
  - Consumer Confidence
  - Vehicle sales and other leading indicators
- No new legislation but TRT impacted from Convention Center Hotel
- Information available from the Tax Commission on a two-month lag
  - Currently have actuals through March 2023
  - April information anticipated June 21<sup>st</sup>
- Projections vetted with the Revenue Committee
  - Rounding convention to nearest \$500K or \$100K

## Zoo, Arts, & Parks Tax

(0.1% tax to ZAP Fund and General Fund\*)