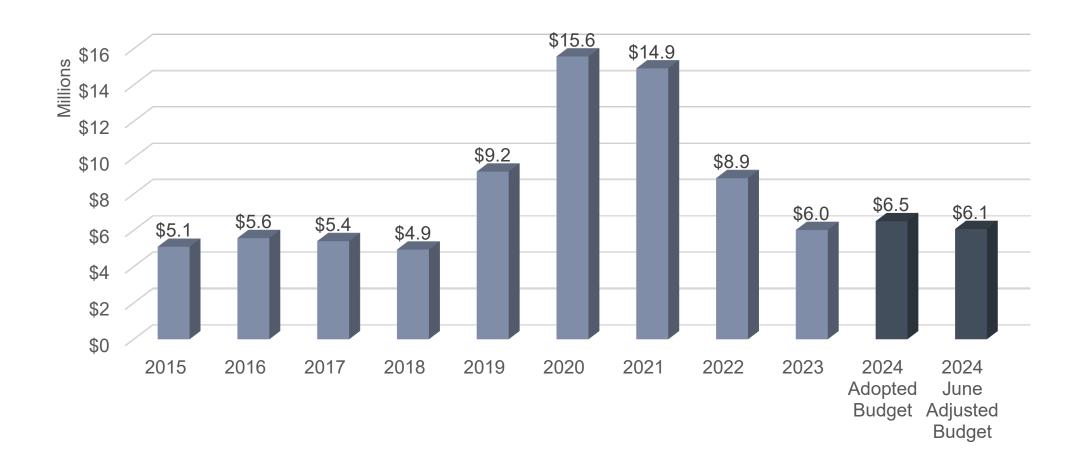

# Interest Revenue Changes

in thousands \$

| Fund                                 | 2021  | 2022  | 2023   | 2024<br>Projection | 2024<br>Adopted<br>Budget | Projection vs. Budget | 2024 Proje<br>vs. 202 |       |
|--------------------------------------|-------|-------|--------|--------------------|---------------------------|-----------------------|-----------------------|-------|
| 110 - General Fund                   | 524   | 2,811 | 9,960  | 10,534             | 2,800                     | 7,734                 | 574                   | 6%    |
| 250 - Flood Control Fund             | 12    | 170   | 697    | 870                | 170                       | 700                   | 173                   | 25%   |
| 340 - State Tax Administration Levy  | 4     | (36)  | (78)   | (230)              | -                         | (230)                 | (152)                 | 196%  |
| 360 - Library Fund                   | (3)   | (88)  | 194    | 446                | 21                        | 425                   | 252                   | 130%  |
| 370 - Health Fund                    | 31    | 324   | 692    | 564                | 323                       | 241                   | (128)                 | (19%) |
| 390 - Planetarium Fund               | 5     | 20    | 88     | 126                | _                         | 126                   | 38                    | 44%   |
| 410 - Bond Debt Service              | 36    | 90    | 273    | 203                | 60                        | 143                   | (70)                  | (26%) |
| 450 - Capital Improvements Fund      | 60    | 440   | 1,976  | 2,605              | -                         | 2,605                 | 629                   | 32%   |
| SUBTOTAL - Tax Funds                 | 670   | 3,730 | 13,802 | 15,118             | 3,374                     | 11,744                | 1,316                 | 10%   |
|                                      |       |       |        |                    |                           | -                     |                       |       |
| 120 - Grant Programs Fund            | 16    | 82    | 420    | 410                | 0                         | 410                   | (10)                  | (2%)  |
| 130 - Transportation Preservation    | 366   | 1,570 | 4,678  | 6,271              | 2,000                     | 4,271                 | 1,593                 | 34%   |
| 181 - Trcc:Tourism,Rec,Cultrl,Conven | 52    | 438   | 1,565  | 1,964              | 1,000                     | 964                   | 399                   | 25%   |
| 730 - Solid Waste Managemnt Facility | 114   | 468   | 1,309  | 960                | 450                       | 510                   | (349)                 | (27%) |
| SUBTOTAL - Selected Other Funds      | 548   | 2,557 | 7,973  | 9,605              | 3,450                     | 6,155                 | 1,632                 | 20%   |
| TOTAL                                | 1,218 | 6,288 | 21,775 | 24,723             | 6,824                     | 17,899                | 2,948                 | 14%   |