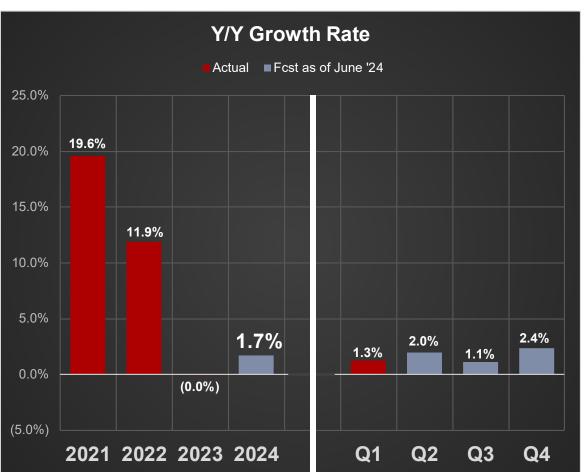

|
|                     | Transient<br>Room Supp. | 3.9                        | 3.7            | 0.1 | 3.3% |
| TRCC Fund           | Car Rental              | 21.2                       | 21.2           | 0.0 | 0.1% |
| TROC Fund           | Restaurant              | 38.4                       | 36.3           | 2.2 | 6.0% |
|                     | TOTAL                   | 63.5                       | 61.2           | 2.3 | 3.8% |
| Unincorp Muni Svcs  | Local Option            | 5.2                        | 5.2            | 0.0 | 0.6% |
| TOTAL               |                         | 250.4                      | 244.3          | 6.1 | 2.5% |





## County Option Sales Tax

(0.25% tax — to General Fund)









## Zoo, Arts, & Parks Tax

(0.1% tax to ZAP Fund and General Fund\*)









## **Transportation Sales Tax**

(20% of 0.25% tax to Transportation Fund)

\* Normalized for comparison purposes by multiplying the County's revenue by 20% prior to 3Q 2019, to match the current ongoing allocation %. Tax began 4Q 2018 at 100%.









#### **Transient Room Tax**

(4.25% tax to Visitor Promotion Fund\*)





<sup>\*</sup> The state diverts 15% of the revenue to another entity.





## Transient Room Tax - Supplemental

(0.5% tax to TRCC: Tourism, Recreation, Cultural & Convention Fund)









#### Car Rental Tax

(3% & 4% tax to TRCC Fund)









#### Restaurant Tax

(1% tax to TRCC Fund)









## **Local Option Sales Tax**

(1% tax to Unincorporated Municipal Services Fund)







# **OTHER REVENUES**





# Interest Revenue Changes

in thousands \$

| Fund