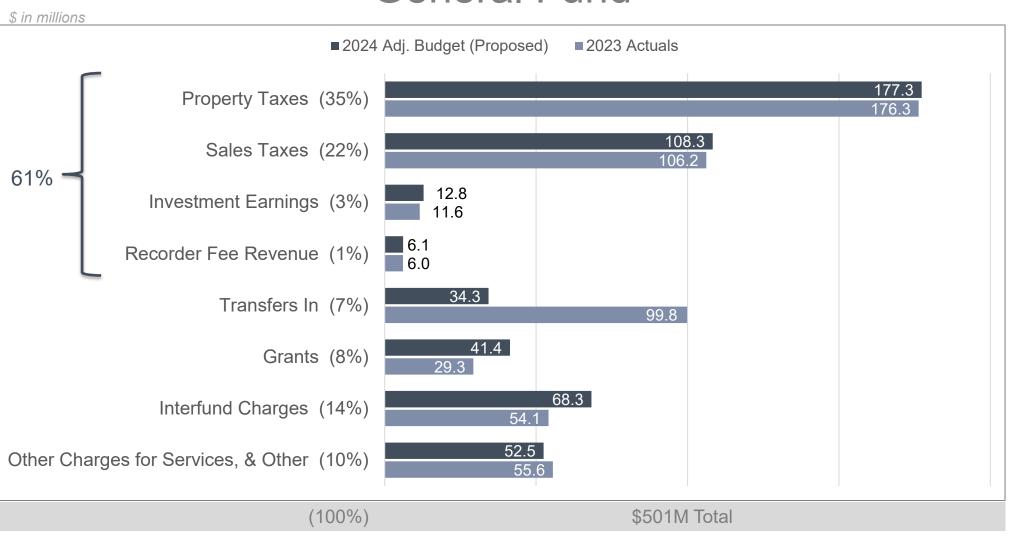

# 2024 June Adjusted Budget Revenue Projections

June 4, 2024



# Agenda

- Sales Tax Projections
- Interest Revenues
- Recorder Revenues





# 2024 Major Revenues

#### General Fund





# **SALES TAX PROJECTIONS**



## 2024 Sales Tax Revenue

- Projected based on local and national economic indicators, including
  - Wage and employment growth
  - Consumer Confidence
  - Vehicle sales and other leading indicators
- No new legislation but TRT impacted from Convention Center Hotel
- Information available from the Tax Commission on a two-month lag
  - Currently have actuals through March 2023
  - April information anticipated June 21<sup>st</sup>
- Projections vetted with the Revenue Committee
  - Rounding convention to nearest \$500K or \$100K





2023 Actuals vs. Sept 2023 Projection

| Sales Tax by Fund       | (\$M)                                      | 2023<br>Actual      | 2023<br>Sept.<br>Forecast | Chan                | ge                     |
|---------------