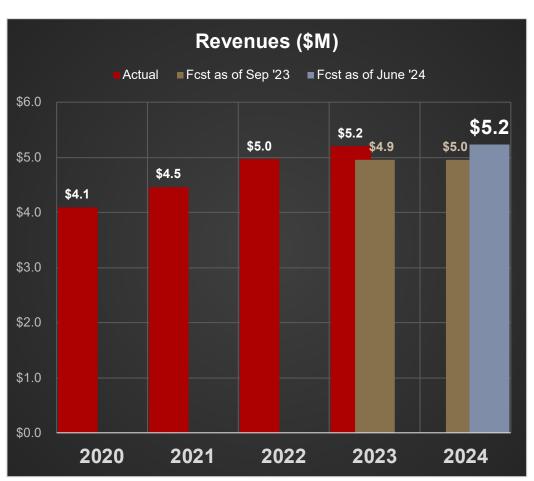

## **Local Option Sales Tax**

(1% tax to Unincorporated Municipal Services Fund)