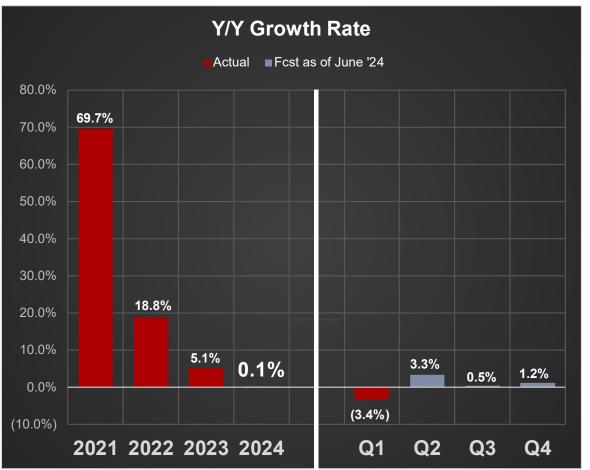

| 250.4                      | 244.3          | 6.1 | 2.5% |





## County Option Sales Tax

(0.25% tax — to General Fund)









## Zoo, Arts, & Parks Tax

(0.1% tax to ZAP Fund and General Fund\*)









## **Transportation Sales Tax**

(20% of 0.25% tax to Transportation Fund)

\* Normalized for comparison purposes by multiplying the County's revenue by 20% prior to 3Q 2019, to match the current ongoing allocation %. Tax began 4Q 2018 at 100%.









#### **Transient Room Tax**

(4.25% tax to Visitor Promotion Fund\*)





<sup>\*</sup> The state diverts 15% of the revenue to another entity.





## Transient Room Tax - Supplemental

(0.5% tax to TRCC: Tourism, Recreation, Cultural & Convention Fund)









#### Car Rental Tax

(3% & 4% tax to TRCC Fund)









#### Restaurant Tax

(1% tax to TRCC Fund)









## **Local Option Sales Tax**

(1% tax to Unincorporated Municipal Services Fund)







# **OTHER REVENUES**





# Interest Revenue Changes

in thousands \$

| Fund                                 | 2021  | 2022  | 2023   | 2024<br>Projection | 2024<br>Adopted<br>Budget | Projection vs. Budget | 2024 Proje<br>vs. 202 |       |
|--------------------------------------|-------|-------|--------|--------------------|---------------------------|-----------------------|-----------------------|-------|
| 110 - General Fund                   | 524   | 2,811 | 9,960  | 10,534             | 2,800                     | 7,734                 | 574                   | 6%    |
| 250 - Flood Control Fund             | 12    | 170   | 697    | 870