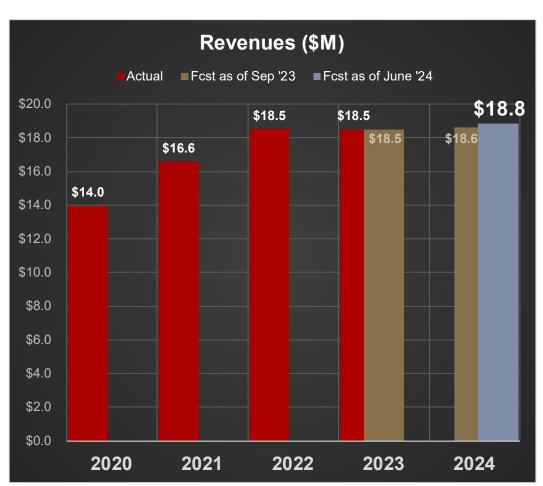

## **Transportation Sales Tax**

(20% of 0.25% tax to Transportation Fund)

\* Normalized for comparison purposes by multiplying the County's revenue by 20% prior to 3Q 2019, to match the current ongoing allocation %. Tax began 4Q 2018 at 100%.