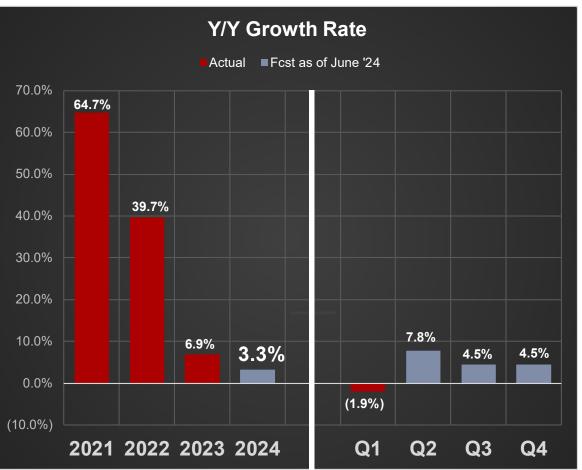

| TOTAL                   | 63.5                       | 61.2           | 2.3 | 3.8% |
| Unincorp Muni Svcs  | Local Option            | 5.2                        | 5.2            | 0.0 | 0.6% |
| TOTAL               |                         | 250.4                      | 244.3          | 6.1 | 2.5% |





## County Option Sales Tax

(0.25% tax — to General Fund)









## Zoo, Arts, & Parks Tax

(0.1% tax to ZAP Fund and General Fund\*)









## **Transportation Sales Tax**

(20% of 0.25% tax to Transportation Fund)

\* Normalized for comparison purposes by multiplying the County's revenue by 20% prior to 3Q 2019, to match the current ongoing allocation %. Tax began 4Q 2018 at 100%.









#### **Transient Room Tax**

(4.25% tax to Visitor Promotion Fund\*)





<sup>\*</sup> The state diverts 15% of the revenue to another entity.





## Transient Room Tax - Supplemental

(0.5% tax to TRCC: Tourism, Recreation, Cultural & Convention Fund)









#### Car Rental Tax

(3% & 4% tax to TRCC Fund)









#### Restaurant Tax

(1% tax to TRCC Fund)









## **Local Option Sales Tax**

(1% tax to Unincorporated Municipal Services Fund)







# **OTHER REVENUES**





# Interest Revenue Changes

in thousands \$

| Fund                                 | 2021  | 2022  | 2023   | 2024<br>Projection | 2024<br>Adopted<br>Budget | Projection vs. Budget | 2024 Proje<br>vs. 202 |       |
|--------------------------------------|-------|-------|--------|--------------------|---------------------------|-----------------------|-----------------------|------