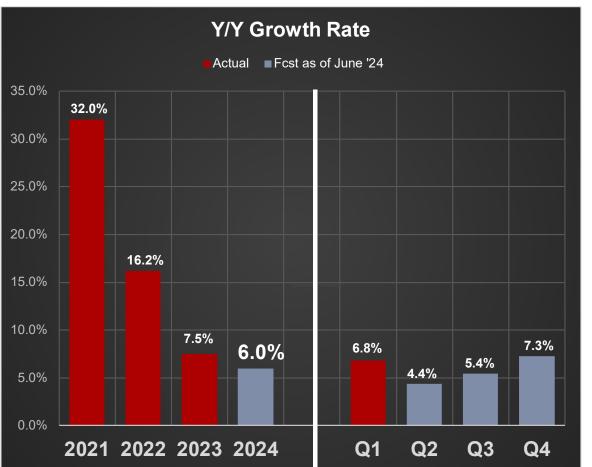

44.3          | 6.1 | 2.5% |





## County Option Sales Tax

(0.25% tax — to General Fund)









## Zoo, Arts, & Parks Tax

(0.1% tax to ZAP Fund and General Fund\*)









## **Transportation Sales Tax**

(20% of 0.25% tax to Transportation Fund)

\* Normalized for comparison purposes by multiplying the County's revenue by 20% prior to 3Q 2019, to match the current ongoing allocation %. Tax began 4Q 2018 at 100%.









#### **Transient Room Tax**

(4.25% tax to Visitor Promotion Fund\*)





<sup>\*</sup> The state diverts 15% of the revenue to another entity.





## Transient Room Tax - Supplemental

(0.5% tax to TRCC: Tourism, Recreation, Cultural & Convention Fund)









#### Car Rental Tax

(3% & 4% tax to TRCC Fund)









#### Restaurant Tax

(1% tax to TRCC Fund)









## **Local Option Sales Tax**

(1% tax to Unincorporated Municipal Services Fund)







# **OTHER REVENUES**





# Interest Revenue Changes

in thousands \$

| Fund                                 | 2021  | 2022  | 2023   | 2024<br>Projection | 2024<br>Adopted<br>Budget | Projection vs. Budget | 2024 Proje<br>vs. 202 |       |
|--------------------------------------|-------|-------|--------|--------------------|---------------------------|-----------------------|-----------------------|-------|
| 110 - General Fund                   | 524   | 2,811 | 9,960  | 10,534             | 2,800                     | 7,734                 | 574                   | 6%    |
| 250 - Flood Control Fund             | 12    | 170   | 697    | 870                | 170                       | 700