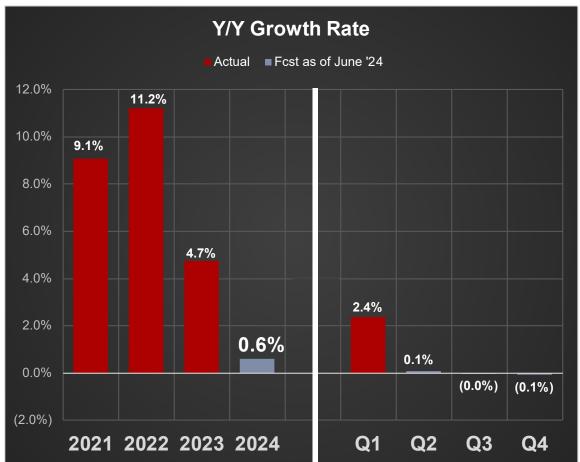

## 2024 Sales Tax Revenue

- Projected based on local and national economic indicators, including
  - Wage and employment growth
  - Consumer Confidence
  - Vehicle sales and other leading indicators
- No new legislation but TRT impacted from Convention Center Hotel
- Information available from the Tax Commission on a two-month lag
  - Currently have actuals through March 2023
  - April information anticipated June 21<sup>st</sup>
- Projections vetted with the Revenue Committee
  - Rounding convention to nearest \$500K or \$100K

2023 Actuals vs. Sept 2023 Projection

| Sales Tax by Fund       | (\$M)                                      | 2023<br>Actual      | 2023<br>Sept.<br>Forecast | Chan                | ge                     |
|-------------------------|--------------------------------------------|---------------------|---------------------------|---------------------|------------------------|
|                         | County<br>Option                           | 95.3                | 95.6                      | (0.3)               | (0.4%)                 |
| General Fund            | ZAP                                        | 10.9                | 11.0                      | (0.1)               | (0.5%)                 |
|                         | TOTAL                                      | 106.2               | 106.6                     | (0.4)               | (0.4%)                 |
| ZAP Fund                | ZAP                                        | 26.1                | 26.2                      | (0.1)               | (0.5%)                 |
| Transportation Fund     | Transport-<br>ation                        | 18.5                | 18.6                      | (0.1)               | (0.5%)                 |
| Visitor Promo Fund      | Transient                                  | 27.1                | 27.6                      | (0.6)               | (2.0%)                 |
| Tioltor i Torrio i dila | Room                                       |                     |                           | (0.0)               | (21070)                |
| Violedi i Tomo i ana    | Transient Room Supp.                       | 3.7                 | 3.8                       | (0.1)               | (1.9%)                 |
|                         | Transient                                  |                     |                           |                     | , ,                    |
| TRCC Fund               | Transient<br>Room Supp.                    | 3.7                 | 3.8                       | (0.1)               | (1.9%)                 |
|                         | Transient<br>Room Supp.<br>Car Rental      | 3.7<br>21.2         | 3.8 20.6                  | (0.1)               | (1.9%)                 |
|                         | Transient Room Supp. Car Rental Restaurant | 3.7<br>21.2<br>36.3 | 3.8<br>20.6<br>36.2       | (0.1)<br>0.6<br>0.1 | (1.9%)<br>2.9%<br>0.2% |

# June Budget Changes

| Sales Tax by Fund            | (\$M)                              | 2024<br>June Adj<br>Budget  | 2024<br>Budget | Cha   | nge          |
|------------------------------|------------------------------------|-----------------------------|----------------|-------|--------------|
|                              | County<br>Option                   | 97.2                        | 97.2           | -     | -            |
| General Fund                 | ZAP                                | 11.1                        | 11.2           | (0.1) | (0.4%)       |
|                              | TOTAL                              | 108.3                       | 108.4          | (0.1) | (0.0%)       |
| ZAP Fund                     | ZAP                                | 26.5                        | 26.6           | (0.1) | (0.4%)       |
| Transportation Fund          | Transport-<br>ation                | 18.8                        | 18.9           | (0.1) | (0.4%)       |
| Visitor Promo Fund           | Transient<br>Room                  | 28.0                        | 27.6           | 0.3   | 1.2%         |
|                              | <b>T</b>                           |                             |                |       |              |
|                              | Transient Room Supp.               | 3.9                         | 3.8            | 0.1   | 1.3%         |
| TPCC Fund                    |                                    | 3.9<br>21.2                 | 3.8            | 0.1   | 1.3%<br>3.0% |
| TRCC Fund                    | Room Supp.                         |                             |                | 011   |              |
| TRCC Fund                    | Room Supp.  Car Rental             | 21.2                        | 20.6           | 0.6   | 3.0%         |
| TRCC Fund Unincorp Muni Svcs | Room Supp.  Car Rental  Restaurant | 21.2<br>38.4<br><b>63.5</b> | 20.6           | 0.6   | 3.0%         |

# June Budget vs. 2023

| Sales Tax by Fund   | (\$M)                   | 2024<br>June Adj<br>Budget | 2023<br>Actual | Cha | inge |
|---------------------|-------------------------|----------------------------|----------------|-----|------|
|                     | County<br>Option        | 97.2                       | 95.3           | 1.9 | 2.0% |
| General Fund        | ZAP                     | 11.1                       | 10.9           | 0.2 | 1.7% |
|                     | TOTAL                   | 108.3                      | 106.2          | 2.1 | 2.0% |
| ZAP Fund            | ZAP                     | 26.5                       | 26.1           | 0.4 | 1.7% |
| Transportation Fund | Transport-<br>ation     | 18.8                       | 18.5           | 0.3 | 1.7% |
| Visitor Promo Fund  | Transient<br>Room       | 28.0                       | 27.1           | 0.9 | 3.3% |
|                     | Transient<br>Room Supp. | 3.9                        | 3.7            | 0.1 | 3.3% |
| TRCC Fund           | Car Rental              | 21.2                       | 21.2           | 0.0 | 0.1% |
| TROC Fund           | Restaurant              | 38.4                       | 36.3           | 2.2 | 6.0% |
|                     | TOTAL                   | 63.5                       | 61.2           | 2.3 | 3.8% |
| Unincorp Muni Svcs  | Local Option            | 5.2                        | 5.2            | 0.0 | 0.6% |
| TOTAL               |                         | 250.4                      | 244.3          | 6.1 | 2.5% |