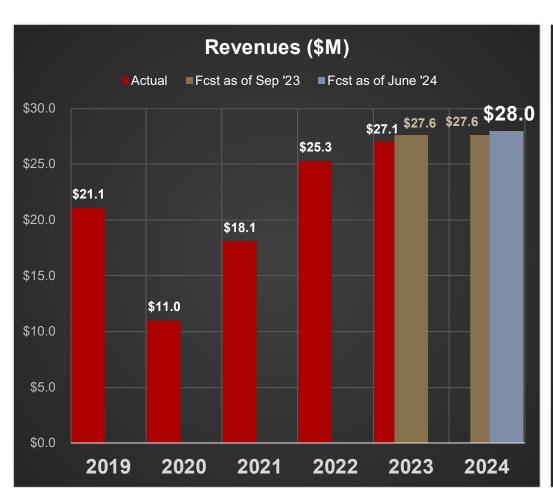

#### **Transient Room Tax**

(4.25% tax to Visitor Promotion Fund\*)

<sup>\*</sup> The state diverts 15% of the revenue to another entity.