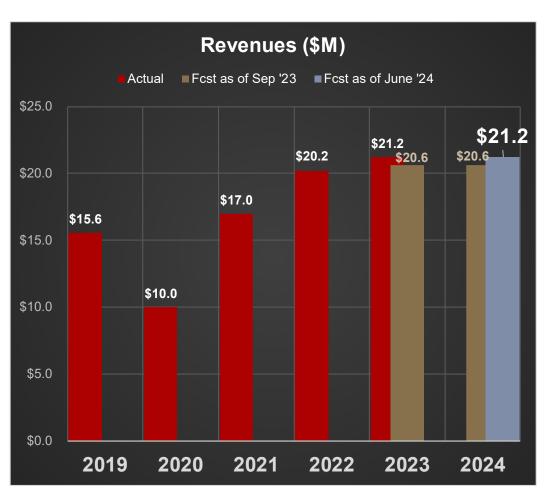

#### **Transient Room Tax**

(4.25% tax to Visitor Promotion Fund\*)

<sup>\*</sup> The state diverts 15% of the revenue to another entity.