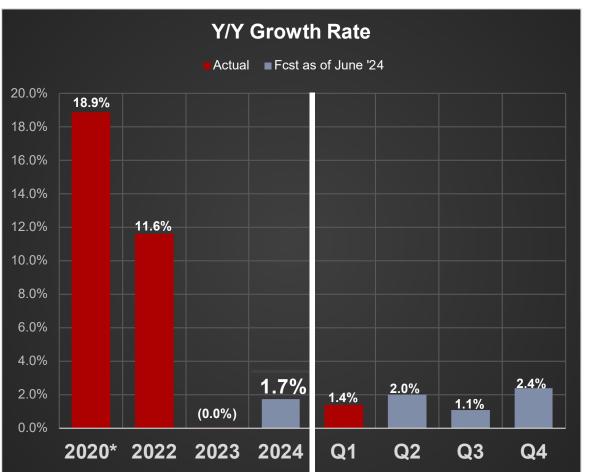

#### **Transient Room Tax**

(4.25% tax to Visitor Promotion Fund\*)

<sup>\*</sup> The state diverts 15% of the revenue to another entity.