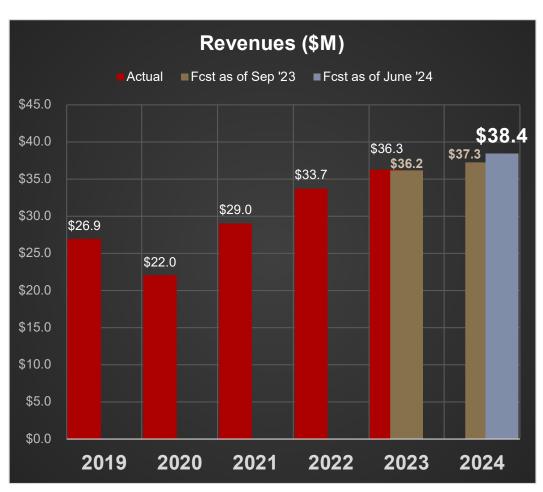

244.3          | 6.1 | 2.5% |





## County Option Sales Tax

(0.25% tax — to General Fund)









## Zoo, Arts, & Parks Tax

(0.1% tax to ZAP Fund and General Fund\*)









## **Transportation Sales Tax**

(20% of 0.25% tax to Transportation Fund)

\* Normalized for comparison purposes by multiplying the County's revenue by 20% prior to 3Q 2019, to match the current ongoing allocation %. Tax began 4Q 2018 at 100%.









#### **Transient Room Tax**

(4.25% tax to Visitor Promotion Fund\*)





<sup>\*</sup> The state diverts 15% of the revenue to another entity.





## Transient Room Tax - Supplemental

(0.5% tax to TRCC: Tourism, Recreation, Cultural & Convention Fund)









#### Car Rental Tax

(3% & 4% tax to TRCC Fund)









#### Restaurant Tax

(1% tax to TRCC Fund)









## **Local Option Sales Tax**

(1% tax to Unincorporated Municipal Services Fund)







# **OTHER REVENUES**





# Interest Revenue Changes

in thousands \$

| Fund                                 | 2021  | 2022  | 2023   | 2024<br>Projection | 2024<br>Adopted<br>Budget | Projection vs. Budget | 2024 Proje<br>vs. 202 |       |
|--------------------------------------|-------|-------|--------|--------------------|---------------------------|-----------------------|-----------------------|-------|
| 110 - General Fund                   | 524   | 2,811 | 9,960  | 10,534             | 2,800                     | 7,734                 | 574                   | 6%    |
| 250 - Flood Control Fund             | 12    | 170   | 697    | 870                | 170                       | 700