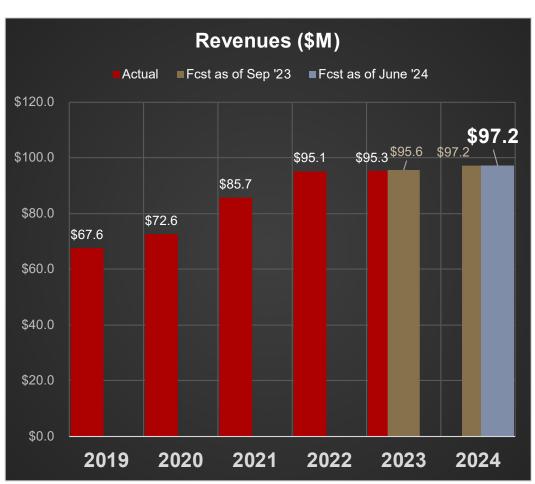

# **SALES TAX PROJECTIONS**

## 2024 Sales Tax Revenue

- Projected based on local and national economic indicators, including
  - Wage and employment growth
  - Consumer Confidence
  - Vehicle sales and other leading indicators
- No new legislation but TRT impacted from Convention Center Hotel
- Information available from the Tax Commission on a two-month lag
  - Currently have actuals through March 2023
  - April information anticipated June 21<sup>st</sup>
- Projections vetted with the Revenue Committee
  - Rounding convention to nearest \$500K or \$100K

2023 Actuals vs. Sept 2023 Projection

| Sales Tax by Fund       | (\$M)                                      | 2023<br>Actual      | 2023<br>Sept.<br>Forecast | Chan                | ge                     |
|-------------------------|--------------------------------------------|---------------------|---------------------------|---------------------|------------------------|
|                         | County<br>Option                           | 95.3                | 95.6                      | (0.3)               | (0.4%)                 |
| General Fund            | ZAP                                        | 10.9                | 11.0                      | (0.1)               | (0.5%)                 |
|                         | TOTAL                                      | 106.2               | 106.6                     | (0.4)               | (0.4%)                 |
| ZAP Fund                | ZAP                                        | 26.1                | 26.2                      | (0.1)               | (0.5%)                 |
| Transportation Fund     | Transport-<br>ation                        | 18.5                | 18.6                      | (0.1)               | (0.5%)                 |
| Visitor Promo Fund      | Transient                                  | 27.1                | 27.6                      | (0.6)               | (2.0%)                 |
| Tioltor i Torrio i dila | Room                                       |                     |                           | (0.0)               | (21070)                |
| Violedi i Tomo i ana    | Transient Room Supp.                       | 3.7                 | 3.8                       | (0.1)               | (1.9%)                 |
|                         | Transient                                  |                     |                           |                     | , ,                    |
| TRCC Fund               | Transient<br>Room Supp.                    | 3.7                 | 3.8                       | (0.1)               | (1.9%)                 |
|                         | Transient<br>Room Supp.<br>Car Rental      | 3.7<br>21.2         | 3.8 20.6                  | (0.1)               | (1.9%)                 |
|                         | Transient Room Supp. Car Rental Restaurant | 3.7<br>21.2<br>36.3 | 3.8<br>20.6<br>36.2       | (0.1)<br>0.6<br>0.1 | (1.9%)<br>2.9%<br>0.2% |

# June Budget Changes

| Sales Tax by Fund            | (\$M)                              | 2024<br>June Adj<br>Budget  | 2024<br>Budget | Cha   | nge          |
|------------------------------|------------------------------------|-----------------------------|----------------|-------|--------------|
|                              | County<br>Option                   | 97.2                        | 97.2           | -     | -            |
| General Fund                 | ZAP                                | 11.1                        | 11.2           | (0.1) | (0.4%)       |
|                              | TOTAL                              | 108.3                       | 108.4          | (0.1) | (0.0%)       |
| ZAP Fund                     | ZAP                                | 26.5                        | 26.6           | (0.1) | (0.4%)       |
| Transportation Fund          | Transport-<br>ation                | 18.8                        | 18.9           | (0.1) | (0.4%)       |
| Visitor Promo Fund           | Transient<br>Room                  | 28.0                        | 27.6           | 0.3   | 1.2%         |
|                              | <b>T</b>                           |                             |                |       |              |
|                              | Transient Room Supp.               | 3.9                         | 3.8            | 0.1   | 1.3%         |
| TPCC Fund                    |                                    | 3.9<br>21.2                 | 3.8            | 0.1   | 1.3%<br>3.0% |
| TRCC Fund                    | Room Supp.                         |                             |                | 011   |              |
| TRCC Fund                    | Room Supp.  Car Rental             | 21.2                        | 20.6           | 0.6   | 3.0%         |
| TRCC Fund Unincorp Muni Svcs | Room Supp.  Car Rental  Restaurant | 21.2<br>38.4<br><b>63.5</b> | 20.6           | 0.6   | 3.0%         |

# June Budget vs. 2023

| Sales Tax by Fund   | (\$M)                   | 2024<br>June Adj<br>Budget | 2023<br>Actual | Cha | inge |
|---------------------|-------------------------|----------------------------|----------------|-----|------|
|                     | County<br>Option        | 97.2                       | 95.3           | 1.9 | 2.0% |
| General Fund        | ZAP                     | 11.1                       | 10.9           | 0.2 | 1.7% |
|                     | TOTAL                   | 108.3                      | 106.2          | 2.1 | 2.0% |
| ZAP Fund            | ZAP                     | 26.5                       | 26.1           | 0.4 | 1.7% |
| Transportation Fund | Transport-<br>ation     | 18.8                       | 18.5           | 0.3 | 1.7% |
| Visitor Promo Fund  | Transient<br>Room       | 28.0                       | 27.1           | 0.9 | 3.3% |
|                     | Transient<br>Room Supp. | 3.9                        | 3.7            | 0.1 | 3.3% |
| TRCC Fund           | Car Rental              | 21.2                       | 21.2           | 0.0 | 0.1% |
| TROC Fund           | Restaurant              | 38.4                       | 36.3           | 2.2 | 6.0% |
|                     | TOTAL                   | 63.5                       | 61.2           | 2.3 | 3.8% |
| Unincorp Muni Svcs  | Local Option            | 5.2                        | 5.2            | 0.0 | 0.6% |
| TOTAL               |                         | 250.4                      | 244.3          | 6.1 | 2.5% |

## County Option Sales Tax

(0.25% tax — to General Fund)