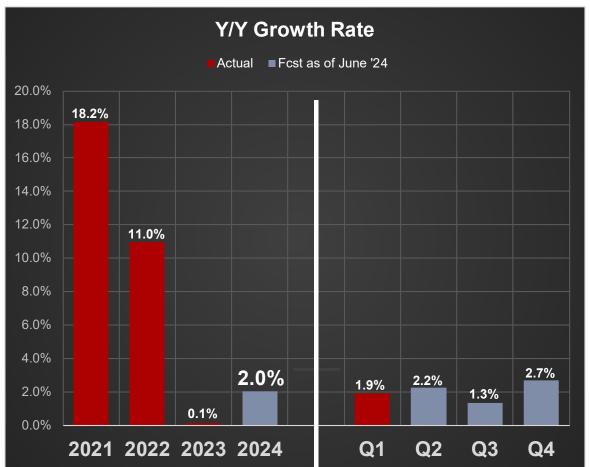

# **SALES TAX PROJECTIONS**

## 2024 Sales Tax Revenue

- Projected based on local and national economic indicators, including
  - Wage and employment growth
  - Consumer Confidence
  - Vehicle sales and other leading indicators
- No new legislation but TRT impacted from Convention Center Hotel
- Information available from the Tax Commission on a two-month lag
  - Currently have actuals through March 2023
  - April information anticipated June 21<sup>st</sup>
- Projections vetted with the Revenue Committee
  - Rounding convention to nearest \$500K or \$100K

# Revenue Summary

- Outlook is for low growth in sales taxes, but slightly more optimistic for 2024
- Interest revenue offsetting low sales tax growth
- Certified tax rates expected next Tuesday