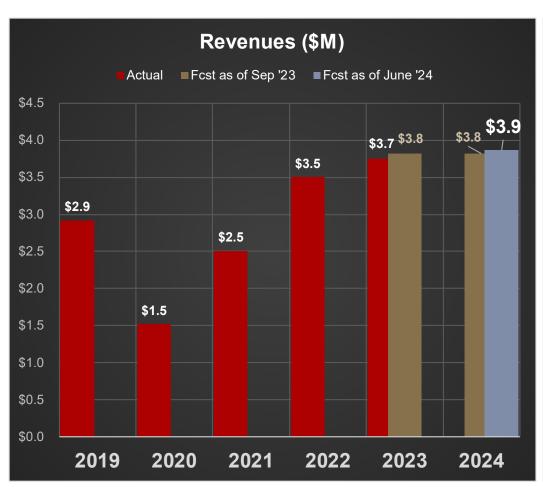

5.2            | 0.0 | 0.6% |
| TOTAL               |                         | 250.4                      | 244.3          | 6.1 | 2.5% |





## County Option Sales Tax

(0.25% tax — to General Fund)









## Zoo, Arts, & Parks Tax

(0.1% tax to ZAP Fund and General Fund\*)









## **Transportation Sales Tax**

(20% of 0.25% tax to Transportation Fund)

\* Normalized for comparison purposes by multiplying the County's revenue by 20% prior to 3Q 2019, to match the current ongoing allocation %. Tax began 4Q 2018 at 100%.









#### **Transient Room Tax**

(4.25% tax to Visitor Promotion Fund\*)





<sup>\*</sup> The state diverts 15% of the revenue to another entity.





## Transient Room Tax - Supplemental

(0.5% tax to TRCC: Tourism, Recreation, Cultural & Convention Fund)









#### Car Rental Tax

(3% & 4% tax to TRCC Fund)









#### Restaurant Tax

(1% tax to TRCC Fund)









## **Local Option Sales Tax**

(1% tax to Unincorporated Municipal Services Fund)







# **OTHER REVENUES**





# Interest Revenue Changes

in thousands \$

| Fund                                 | 2021  | 2022  | 2023   | 2024<br>Projection | 2024<br>Adopted<br>Budget | Projection vs. Budget | 2024 Proje<br>vs. 202 |       |
|--------------------------------------|-------|-------|--------|--------------------|---------------------------|-----------------------|-----------------------|-------|
| 110 - General Fund                   | 524   | 2,811 | 9,960  | 10,534             | 2,800                     | 7,734                 | 574                   | 6%    |
| 250 - Fl