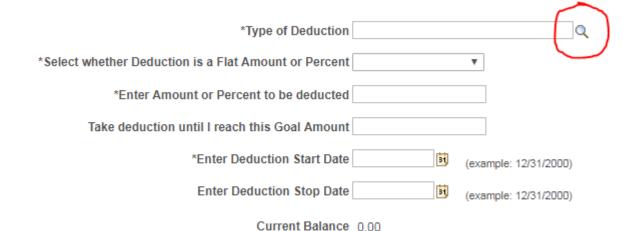

## 3. Click the magnifying class in order to select a charity

4. Complete each required section. Total Goal Amount should be per pay period donation amount x 26.

| *Type of Deduction                                          | q                     |
|-------------------------------------------------------------|-----------------------|
| Select whether Deduction is a Flat Amount or Percent Amount | ▼                     |
| *Enter Amount or Percent to be deducted 5.00                |                       |
| Take deduction until I reach this Goal Amount 130           |                       |
| *Enter Deduction Start Date 01/01/2019                      | (example: 12/31/2000) |
| Enter Deduction Stop Date 12/31/2019                        | (example: 12/31/2000) |
| Current Balance 0.00                                        |                       |