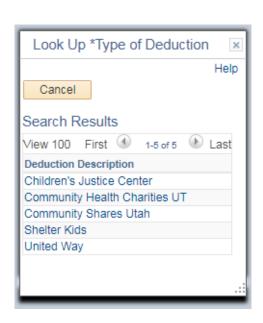

## 3. Click the magnifying class in order to select a charity

4. Complete each required section. Total Goal Amount should be per pay period donation amount x 26.

| *Type of Deduction                                          | q                     |
|-------------------------------------------------------------|-----------------------|
| Select whether Deduction is a Flat Amount or Percent Amount | ▼                     |
| *Enter Amount or Percent to be deducted 5.00                |                       |
| Take deduction until I reach this Goal Amount 130           |                       |
| *Enter Deduction Start Date 01/01/2019                      | (example: 12/31/2000) |
| Enter Deduction Stop Date 12/31/2019                        | (example: 12/31/2000) |
| Current Balance 0.00                                        |                       |