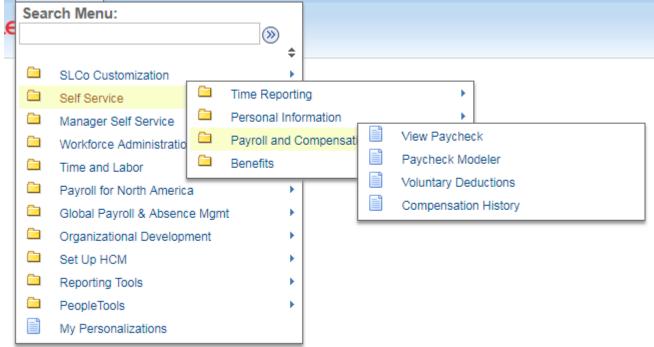

## **Donation Instructions**

2018/2019 Salt Lake County Cares

To update your donation elections follow the steps below:

1. Menu>Self Service>Payroll and Compensation> Voluntary Deductions

2. Select "Add Deduction"