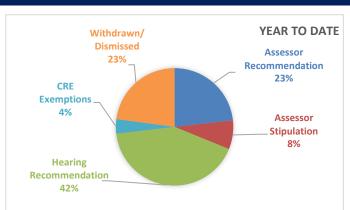

#### **ACTION SUMMARY**

|               | Current Week | Year to Date |
|---------------|--------------|--------------|
| Adjusted      | 11           | 757          |
| Denied        | 101          | 656          |
| Withdrawn     | 0            | 270          |
| Dismissed     | 0            | 149          |
| TOTAL APPEALS | 112          | 1832         |