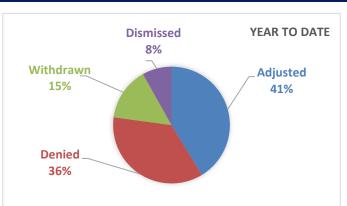

#### **ACTION SUMMARY**

|               | Current Week | Year to Date |
|---------------|--------------|--------------|
| Adjusted      | 11           | 757          |
| Denied        | 101          | 656          |
| Withdrawn     | 0            | 270          |
| Dismissed     | 0            | 149          |
| TOTAL APPEALS | 112          | 1832         |