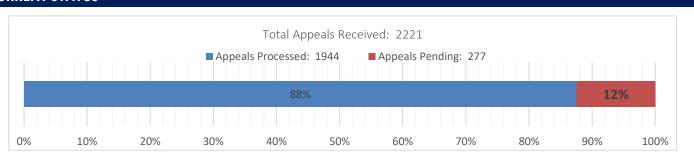

#### **RECOMMENDATION SUMMARY**

|                         | Current Week | Year to Date |
|-------------------------|--------------|--------------|
| Assessor Recommendation | 6            | 425          |
| Assessor Stipulation    | 0            | 146          |
| Hearing Recommendation  | 106          | 769          |
| Hearing Stipulation     | 0            | 1            |
| CRE Exemptions          | 0            | 72           |
| Withdrawn/Dismissed     | 0            | 419          |
| TOTAL APPEALS           | 112          | 1832         |

#### **ACTION SUMMARY**

|               | Current Week | Year to Date |
|---------------|--------------|--------------|
| Adjusted      | 11           | 757          |
| Denied        | 101          | 656          |
| Withdrawn     | 0            | 270          |
| Dismissed     | 0            | 149          |
| TOTAL APPEALS | 112          | 1832         |