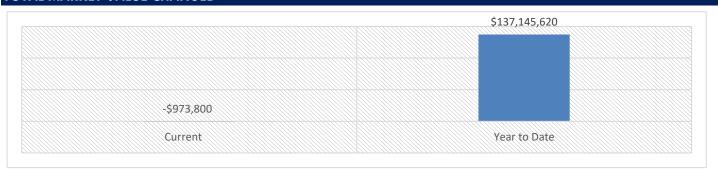

#### MARKET VALUE CHANGES > +/- \$250,000 Full Market Value

|                    |                             |                       |                        |                            | Sum Current       | Sum Proposed      | Amount       | %       |
|--------------------|-----------------------------|-----------------------|------------------------|----------------------------|-------------------|-------------------|--------------|---------|
| Parcel             | Owner Name                  | Location Address      | Assessor Property Type | Approval Basis             | Full Market Value | Full Market Value | Changed      | Changed |
| 15-22-376-020-0000 | ENSIGN LEARNING CENTER, INC | 2691 S DECKER LAKE LN | 566 - Office           | U - Hearing Recommendation | \$ 3,917,400      | \$ 4,925,700      | \$ 1,008,300 | 26%     |

Total Parcels: 1