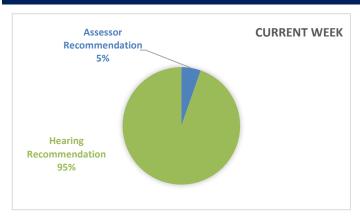

#### **RECOMMENDATION SUMMARY**

|                         | Current Week | Year to Date |
|-------------------------|--------------|--------------|
| Assessor Recommendation | 6            | 425          |
| Assessor Stipulation    | 0            | 146          |
| Hearing Recommendation  | 106          | 769          |
| Hearing Stipulation     | 0            | 1            |
| CRE Exemptions          | 0            | 72           |
| Withdrawn/Dismissed     | 0            | 419          |
| TOTAL APPEALS           | 112          | 1832         |