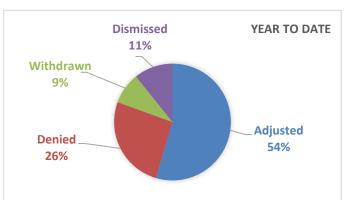

## **ACTION SUMMARY**

|               | Current Week | Year to Date |  |  |  |
|---------------|--------------|--------------|--|--|--|
| Adjusted      | 34           | 1194         |  |  |  |
| Denied        | 196          | 569          |  |  |  |
| Withdrawn     | 7            | 190          |  |  |  |
| Dismissed     | 0            | 236          |  |  |  |
| TOTAL APPEALS | 237          | 2189         |  |  |  |