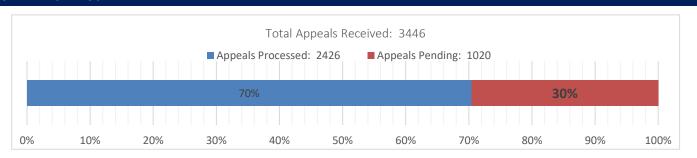

## **RECOMMENDATION SUMMARY**

|                         | Current Week | Year to Date |
|-------------------------|--------------|--------------|
| Assessor Recommendation | 2            | 632          |
| Assessor Stipulation    | 6            | 271          |
| Hearing Recommendation  | 218          | 765          |
| Hearing Stipulation     | 0            | 1            |
| CRE Exemptions          | 4            | 94           |
| Withdrawn/Dismissed     | 7            | 426          |
| TOTAL APPEALS           | 237          | 2189         |

## **ACTION SUMMARY**

|               | Current Week | Year to Date |  |  |  |
|---------------|--------------|--------------|--|--|--|
| Adjusted      | 34           | 1194         |  |  |  |
| Denied        | 196          | 569          |  |  |  |
| Withdrawn     | 7            | 190          |  |  |  |
| Dismissed     | 0            | 236          |  |  |  |
| TOTAL APPEALS | 237          | 2189         |  |  |  |