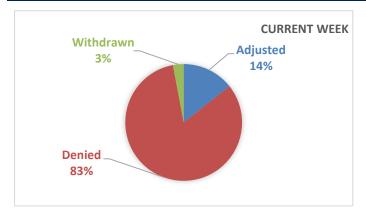

## **ACTION SUMMARY**

|               | Current Week | Year to Date |  |  |  |
|---------------|--------------|--------------|--|--|--|
| Adjusted      | 34           | 1194         |  |  |  |
| Denied        | 196          | 569          |  |  |  |
| Withdrawn     | 7            | 190          |  |  |  |
| Dismissed     | 0            | 236          |  |  |  |
| TOTAL APPEALS | 237          | 2189         |  |  |  |