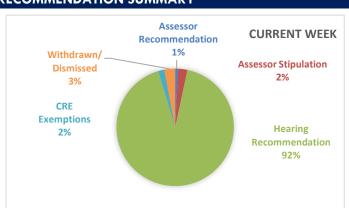

## **RECOMMENDATION SUMMARY**

|                         | Current Week | Year to Date |
|-------------------------|--------------|--------------|
| Assessor Recommendation | 2            | 632          |
| Assessor Stipulation    | 6            | 271          |
| Hearing Recommendation  | 218          | 765          |
| Hearing Stipulation     | 0            | 1            |
| CRE Exemptions          | 4            | 94           |
| Withdrawn/Dismissed     | 7            | 426          |
| TOTAL APPEALS           | 237          | 2189         |