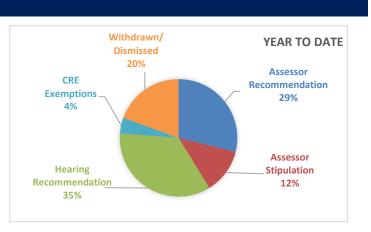

## **RECOMMENDATION SUMMARY**

|                         | Current Week | Year to Date |
|-------------------------|--------------|--------------|
| Assessor Recommendation | 2            | 632          |
| Assessor Stipulation    | 6            | 271          |
| Hearing Recommendation  | 218          | 765          |
| Hearing Stipulation     | 0            | 1            |
| CRE Exemptions          | 4            | 94           |
| Withdrawn/Dismissed     | 7            | 426          |
| TOTAL APPEALS           | 237          | 2189         |