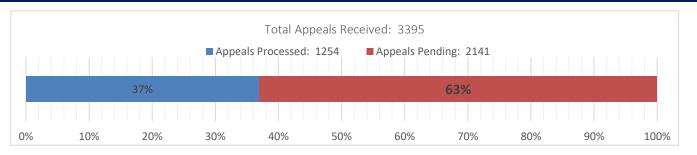

-----------|
| Assessor Recommendation | 0            | 517          |
| Assessor Stipulation    | 3            | 169          |
| Hearing Recommendation  | 30           | 181          |
| Hearing Stipulation     | 0            | 1            |
| CRE Exemptions          | 0            | 89           |
| Withdrawn/Dismissed     | 12           | 252          |
| TOTAL APPEALS           | 45           | 1209         |

## ACTION SUMMARY



|               | Current Week | Year to Date |
|---------------|--------------|--------------|
| Adjusted      | 11           | 829          |
| Denied        | 22           | 128          |
| Withdrawn     | 7            | 82           |
| Dismissed     | 5            | 170          |
| TOTAL APPEALS | 45           | 1209         |

# **CURRENT STATUS**



# TOTAL MARKET VALUE CHANGED



## NOTES