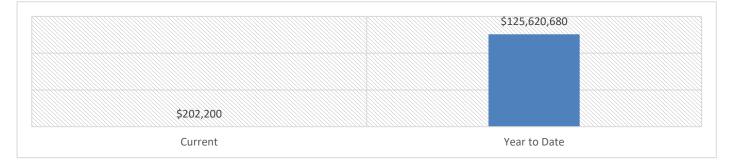

dation | 0            | 517          |
| Assessor Stipulation    | 3            | 169          |
| Hearing Recommendation  | 30           | 181          |
| Hearing Stipulation     | 0            | 1            |
| CRE Exemptions          | 0            | 89           |
| Withdrawn/Dismissed     | 12           | 252          |
| TOTAL APPEALS           | 45           | 1209         |

## ACTION SUMMARY



|               | Current Week | Year to Date |
|---------------|--------------|--------------|
| Adjusted      | 11           | 829          |
| Denied        | 22           | 128          |
| Withdrawn     | 7            | 82           |
| Dismissed     | 5            | 170          |
| TOTAL APPEALS | 45           | 1209         |

# **CURRENT STATUS**



# TOTAL MARKET VALUE CHANGED



## NOTES