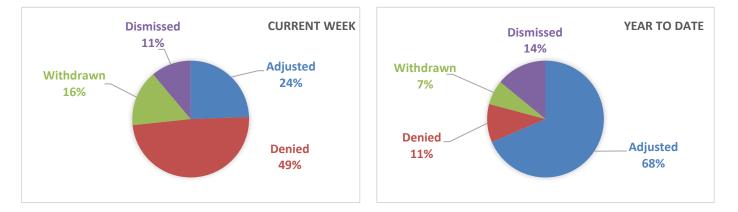

## ACTION SUMMARY

|               | Current Week | Year to Date |
|---------------|--------------|--------------|
| Adjusted      | 11           | 829          |
| Denied        | 22           | 128          |
| Withdrawn     | 7            | 82           |
| Dismissed     | 5            | 170          |
| TOTAL APPEALS | 45           | 1209         |