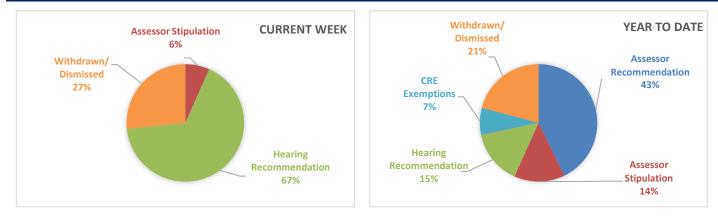

# **RECOMMENDATION SUMMARY**

|                         | Current Week | Year to Date |
|-------------------------|--------------|--------------|
| Assessor Recommendation | 0            | 517          |
| Assessor Stipulation    | 3            | 169          |
| Hearing Recommendation  | 30           | 181          |
| Hearing Stipulation     | 0            | 1            |
| CRE Exemptions          | 0            | 89           |
| Withdrawn/Dismissed     | 12           | 252          |
| TOTAL APPEALS           | 45           | 1209         |