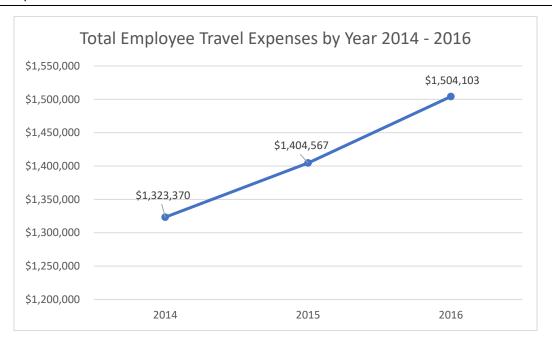

#### **Trends in County Employee Travel-Related Expenses**

The total amount spent on employee travel-related expenses for the County has increased over the past three years. From 2014 through 2016, total County employee travel expenses have increased 6.6%. In 2016, the County spent \$1,504,103 on employee travel. Figure 1, below, illustrates this upward trend over the last three years.

**FIGURE 1 – Total Employee Travel Expenses by Year 2014 – 2016.** Annual County employee travel-related expenses have increased 6.6 % from 2014 to 2016.

Our audit consisted of examining a statistical sample of employee travel expenses from 11 different County agencies. We selected these County agencies to review based upon their size, complexity, and amount of travel-related expenses paid throughout 2016. The County agencies selected for our review were: