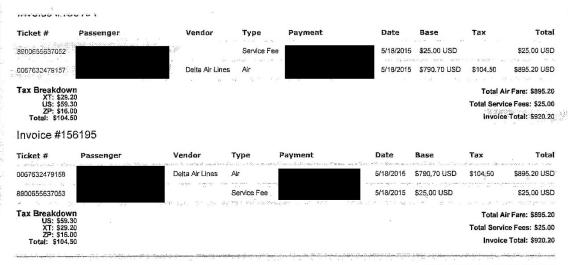

However, in a separate instance, we found that ORD did not follow the same process for travel expenses paid to the second individual. Instead of having the individual pay his own travel and submit a claim to the County for reimbursement, ORD processed the travel expenses for this individual as if he were an employee of Salt Lake County. Employee travel allowance forms were prepared by ORD and sent to Mayor's Finance for approval. This incident occurred two separate times, once in February 2015 for a trip to Indiana, and again in May 2015 to Ohio. Both trips were associated with the Global Cities Initiative in which Salt Lake County was a participant. The amounts for both trips totaled \$2,330 consisting of airfare, lodging, and meals. Figure 5, on the next page, shows the details of the travel costs for each trip.

FIGURE 5 – Travel-Related Expenses Paid for an Individual Who Was Not an Employee of Salt Lake County in 2015. The Office of Regional Development paid travel-related expenses for an individual who was not an employee of the County to attend two Global Cities Initiative conferences in 2015.

| Travel-Related Expenses Paid for an Individual Who Was Not an Employee of |             |             |                       |         |  |  |
|---------------------------------------------------------------------------|-------------|-------------|-----------------------|---------|--|--|
| Salt Lake County in 2015                                                  |             |             |                       |         |  |  |
| Amount Paid                                                               |             |             |                       |         |  |  |
|                                                                           |             | Directly to | <b>Amount Paid by</b> |         |  |  |
| Departure Date                                                            | Return Date | Traveler    | Purchasing Card       | Total   |  |  |
| 2/17/2015                                                                 | 2/19/2015   | \$695       | \$544                 | \$1,239 |  |  |
| 5/26/2015                                                                 | 5/27/2015   | \$0         | \$1,091               | \$1,091 |  |  |
| Total Travel-Related Expenses Paid                                        |             |             |                       |         |  |  |