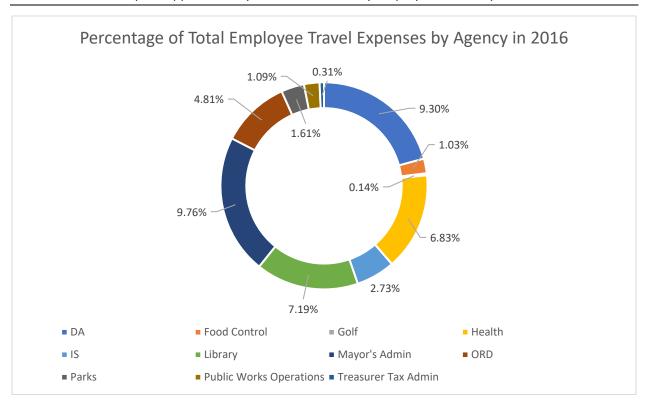

The total employee travel expenses from these 11 agencies amounted to \$673,576, or approximately 45% of all County employee travel expenses paid during 2016. Figure 2, below, shows the percentage breakdown of these expenses by each County agency.

**FIGURE 2 – Percentage of Total Employee Travel Expenses by Agency in 2016.** The County agencies selected for review spent approximately 45% of total County employee travel expenses in 2016.