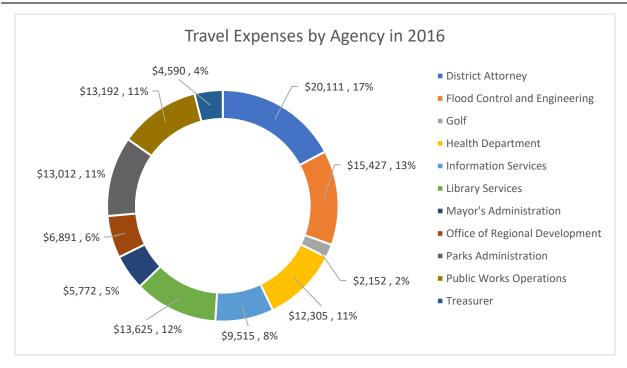

We examined a sample of 333 travel-related expense transactions to determine if they complied with Countywide Policy, were properly reviewed and authorized, and were consistent with County business purposes. The expenses in our sample were taken from 11 different agencies within the County and totaled \$116,592. Figure 4, on the next page, illustrates the breakdown of County employee travel-related expense totals within our sample from the agencies we reviewed. Overall, the documentation we examined and the tests we performed led to the conclusion that the travel expenses

in our sample complied with Countywide Policy, were properly reviewed and authorized, and were for a legitimate County business purpose.

**Figure 4 – Travel Expenses by Agency in 2016.** We examined supporting documentation for 333 County employee travel expense transactions in 11 different County agencies in 2016. The total dollar amount of the 333 travel expense transactions totaled \$116,592.