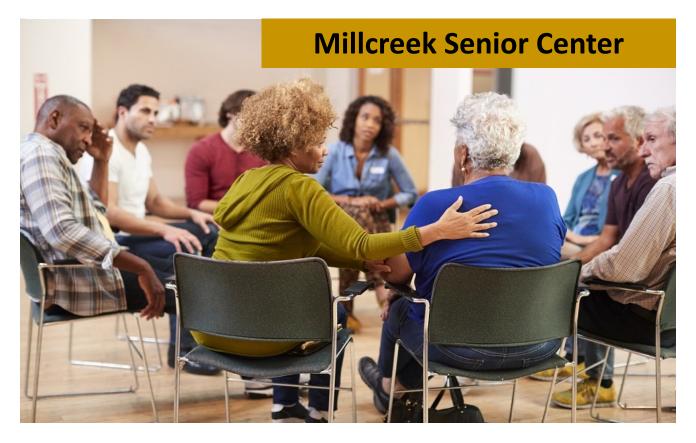

## **Caregiver Support Group**

Join your fellow caregivers for an hour of relief and support. Share resources, ideas, and more. Relax together away from your daily tasks.

- The 4th Tuesday of each month from 10:30 to 11:30 AM
- Millcreek Senior Center, 2266 East Evergreen Ave, Millcreek.
- Group will be held in the Evergreen Room.

A reservation is required to attend. Participants must also be caring for another individual to attend. Caregivers are not able to bring the person they care for with them to this group. Thank you for your understanding.