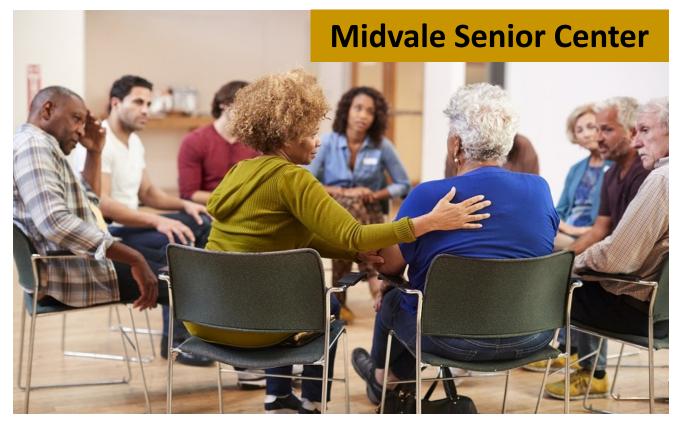

## **Caregiver Support Group**

Join your fellow caregivers for an hour of relief and support. Share resources, ideas, and more. Relax together away from your daily tasks.

- The 1st Tuesday of each month from 9:00 to 10:00 am
- Midvale Senior Center, 7550 S Main St, Midvale (Room I)

A reservation is required to attend. Caregivers are not able to bring the person they care for with them to this group. Thank you for understanding.