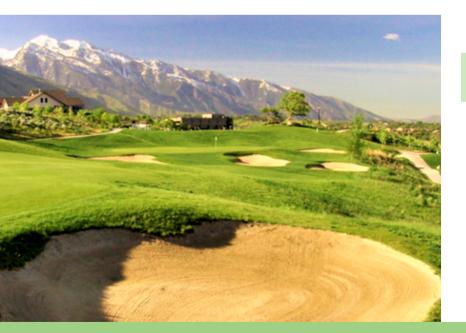

# Men's Association

## Old Mill Golf Course

6080 South Wasatch Blvd

#### Yearly Membership Fee: \$40

|                                                          | Walking | With Cart |
|----------------------------------------------------------|---------|-----------|
| Regular                                                  | \$23    | \$33      |
| Seniors                                                  | \$18    | \$28      |
| Weekly Entry Fee: \$8<br>Optional Weekly Skins Game: \$5 |         |           |



## More Information

- 9-Hole League focused on individual gross and net scores.
- Players compete in a friendly, competitive atmosphere and contend for weekly prizes/merchandise credit.
- The Old Mill Men's Association is dedicated to a fun and fair competition to all skill levels with a variety of formats throughout the season.
- Registration information available at the golf course.

## When Do We Play

- Tuesdays concluding the Ladies League
- April October (weather pending).
- Standing tee times upon request and/or availability.
- End of season 36-Hole Championship